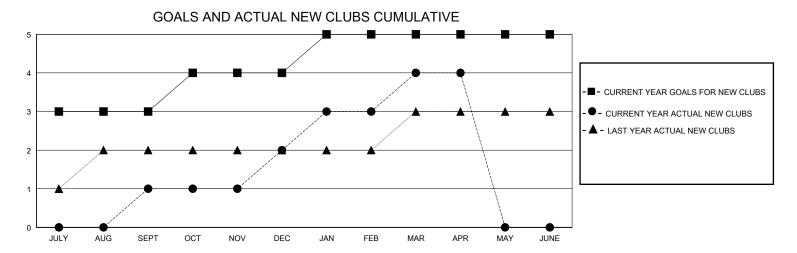

## District 3234H1

Results as of: 5/31/2020

| GMT:                  |               |           | GMT CA        |                       |                       |                         |                                                    |  |
|-----------------------|---------------|-----------|---------------|-----------------------|-----------------------|-------------------------|----------------------------------------------------|--|
|                       | Club          | os        |               | Members               |                       |                         |                                                    |  |
| RESULTS FOR 2019-2020 |               |           |               | RESULTS FOR 2019-2020 |                       |                         |                                                    |  |
| QUARTER               | NEW CLUB GOAL | NEW CLUBS | DROPPED CLUBS | QUARTER MEMB          | ER GROWTH NET<br>GOAL | MEMBER GROWTH<br>ACTUAL | DROPPED<br>MEMBERS ACTUAL<br>(including transfers) |  |
| JULY/AUG/SEPT         | 3             | 1         | 0             | JULY/AUG/SEPT         | 50                    | 79                      | 135                                                |  |
| OCT/NOV/DEC           | 1             | 1         | 6             | OCT/NOV/DEC           | 50                    | 68                      | 330                                                |  |
| JAN/FEB/MAR           | 1             | 2         | 2             | JAN/FEB/MAR           | 30                    | 237                     | 147                                                |  |
| APR/MAY/ II INF       | 0             | 0         | 0             | APR/MAY/ II INF       | 20                    | 11                      | 7                                                  |  |