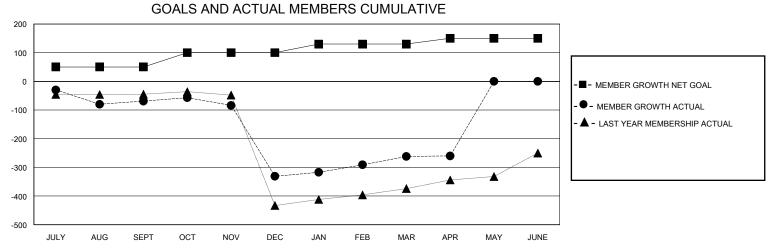

## District 3234H1

Results as of: 5/31/2020

| GMT:                  |               |           | GMT CA        |                       |                       |                         |                                                    |  |
|-----------------------|---------------|-----------|---------------|-----------------------|-----------------------|-------------------------|----------------------------------------------------|--|
|                       | Club          | os        |               | Members               |                       |                         |                                                    |  |
| RESULTS FOR 2019-2020 |               |           |               | RESULTS FOR 2019-2020 |                       |                         |                                                    |  |
| QUARTER               | NEW CLUB GOAL | NEW CLUBS | DROPPED CLUBS | QUARTER MEMB          | ER GROWTH NET<br>GOAL | MEMBER GROWTH<br>ACTUAL | DROPPED<br>MEMBERS ACTUAL<br>(including transfers) |  |
| JULY/AUG/SEPT         | 3             | 1         | 0             | JULY/AUG/SEPT         | 50                    | 79                      | 135                                                |  |
| OCT/NOV/DEC           | 1             | 1         | 6             | OCT/NOV/DEC           | 50                    | 68                      | 330                                                |  |
| JAN/FEB/MAR           | 1             | 2         | 2             | JAN/FEB/MAR           | 30                    | 237                     | 147                                                |  |
| APR/MAY/ II INF       | 0             | 0         | 0             | APR/MAY/ II INF       | 20                    | 11                      | 7                                                  |  |